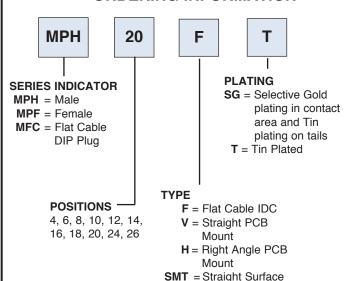

### **ORDERING INFORMATION**

Mount

### OPTIONS

15 = 15u" Gold on contact area30 = 30u" Gold on contact areaL= Locking Flange