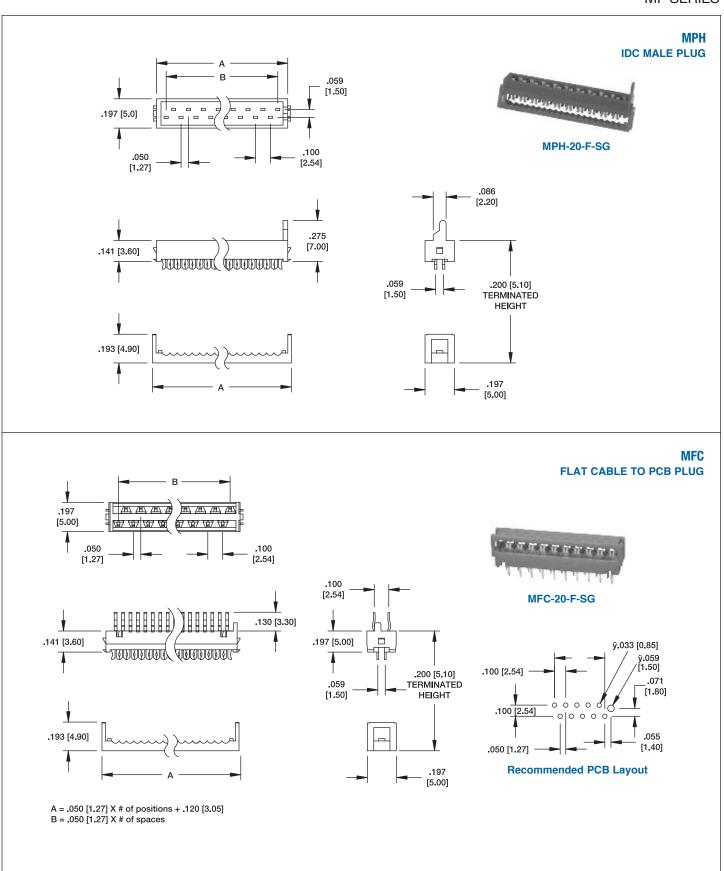

*ELECTRICAL:**

Operating Voltage: 250V AC Current Rating: 1.2 Amps Max. Contact Resistance: 10 m $\Omega$  Max. Insulation Resistance: 1000 M $\Omega$  Min.

Dielectric Withstanding Voltage: 750V AC for 1 Minute

### **TEMPERATURE RATING:**

Operation Temperature: -25°C ~ +105°C

#### **PACKAGING:**

Anti ESD plastic trays or Tubes

### **SAFETY AGENCY APPROVALS:**

UL Recognized CSA Certified

### **APPROVALS AND CERTIFICATIONS:**

UL Recognized & CSA Certified, File no. E224053





### **ORDERING INFORMATION**



Mount

### OPTIONS

15 = 15u" Gold on contact area30 = 30u" Gold on contact areaL= Locking Flange



# MINI FLEX CONNECTOR

MALE & FEMALE PCB MOUNT

MF SERIES





# MINI FLEX CONNECTOR

MALE & FEMALE PCB-SMT MF SERIES





# **MINI FLEX CONNECTOR**

FLAT CABLE IDC MF SERIES