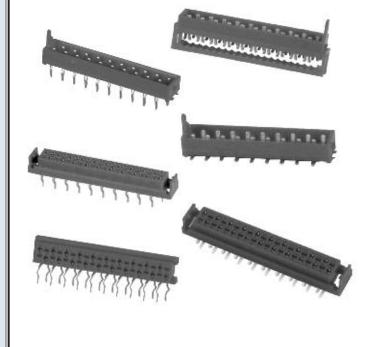

## MINI FLEX CONNECTOR

FLAT CABLE TO PCB SYSTEM
MF SERIES

#### INTRODUCTION:

Adam Tech's Mini-Flex series of connectors include cable to board, wire to board and board to board choices. This series is designed with a dual contact point mating system and an array of locating posts and PCB pegs for positive alignment and friction lock mating. Rigid, staggered solder tails provide excellent stability for rugged use and feature kinked tails for PCB retention.

#### **FEATURES:**

Fine .050" Pitch for Hi-Density connection
Flat heavy gauge contact blades for positive connectivity
Equipped with Polarizing posts and locating pegs
Positive Friction Locking mating
Kinked solder tails for PCB retention