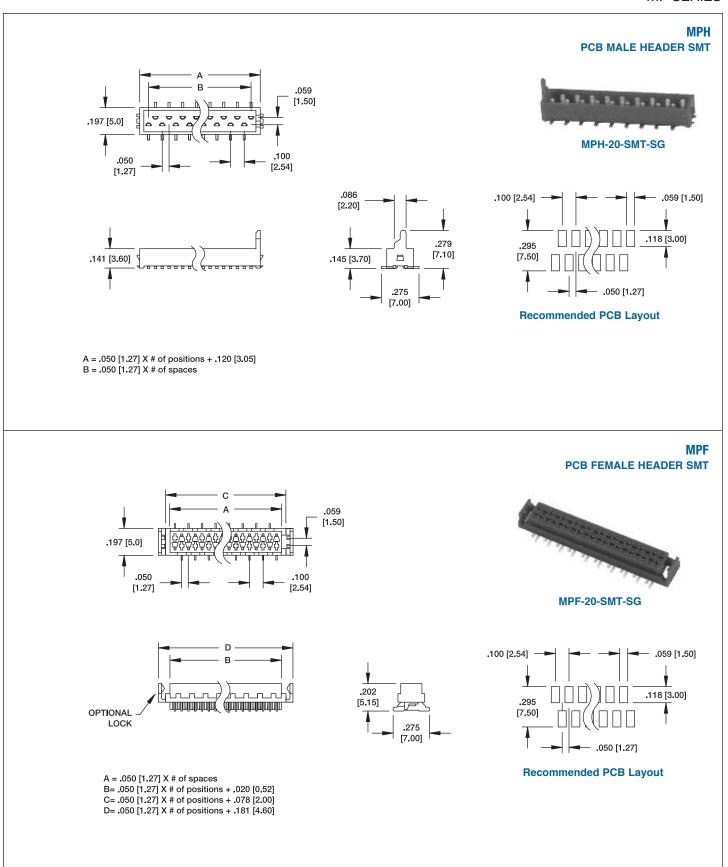

**PLATING:**

Tin over Copper underplate overall

#### **ELECTRICAL:**

Operating Voltage: 250V AC Current Rating: 1.2 Amps Max. Contact Resistance: 10 m $\Omega$  Max. Insulation Resistance: 1000 M $\Omega$  Min.

Dielectric Withstanding Voltage: 750V AC for 1 Minute

### **TEMPERATURE RATING:**

Operation Temperature: -25°C ~ +105°C

#### **PACKAGING:**

Anti ESD plastic trays or Tubes

### **SAFETY AGENCY APPROVALS:**

UL Recognized CSA Certified

### **APPROVALS AND CERTIFICATIONS:**

UL Recognized & CSA Certified, File no. E224053





### **ORDERING INFORMATION**



Mount

### OPTIONS

15 = 15u" Gold on contact area30 = 30u" Gold on contact areaL= Locking Flange



# MINI FLEX CONNECTOR

MALE & FEMALE PCB MOUNT

MF SERIES





# MINI FLEX CONNECTOR

MALE & FEMALE PCB-SMT MF SERIES





# **MINI FLEX CONNECTOR**

FLAT CABLE IDC MF SERIES