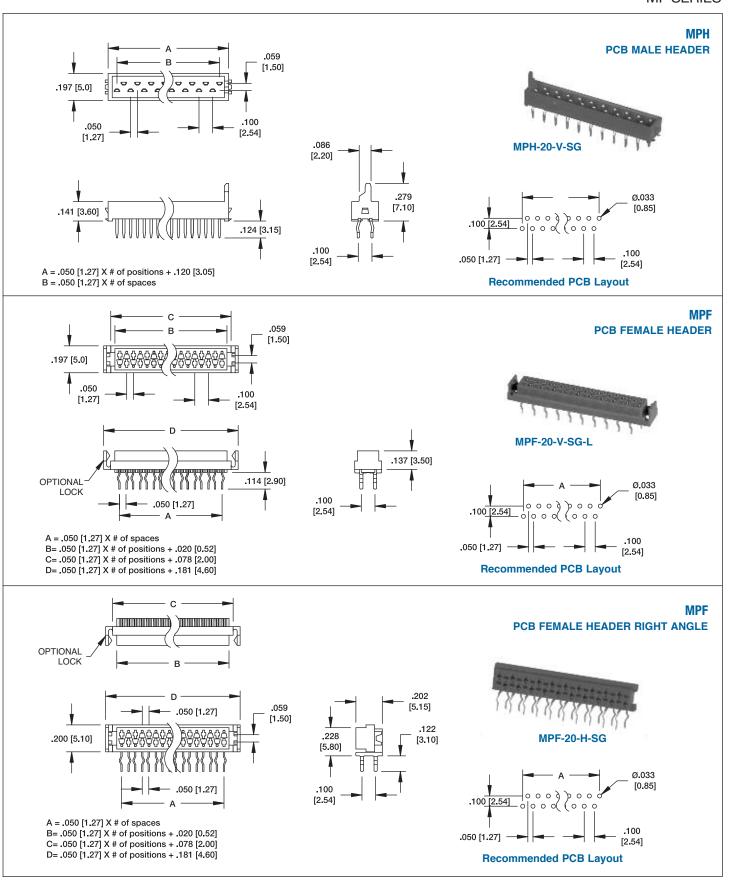

sulator Color: Red

Contacts: Phosphor Bronze or Brass

#### **PLATING:**

Tin over Copper underplate overall

#### **ELECTRICAL:**

Operating Voltage: 250V AC Current Rating: 1.2 Amps Max. Contact Resistance: 10 m $\Omega$  Max. Insulation Resistance: 1000 M $\Omega$  Min.

Dielectric Withstanding Voltage: 750V AC for 1 Minute

### **TEMPERATURE RATING:**

Operation Temperature: -25°C ~ +105°C

#### **PACKAGING:**

Anti ESD plastic trays or Tubes

### **SAFETY AGENCY APPROVALS:**

UL Recognized CSA Certified

### **APPROVALS AND CERTIFICATIONS:**

UL Recognized & CSA Certified, File no. E224053





### **ORDERING INFORMATION**



Mount

### OPTIONS

15 = 15u" Gold on contact area30 = 30u" Gold on contact areaL= Locking Flange



# MINI FLEX CONNECTOR

MALE & FEMALE PCB MOUNT

MF SERIES





# MINI FLEX CONNECTOR

MALE & FEMALE PCB-SMT MF SERIES





# **MINI FLEX CONNECTOR**

FLAT CABLE IDC MF SERIES