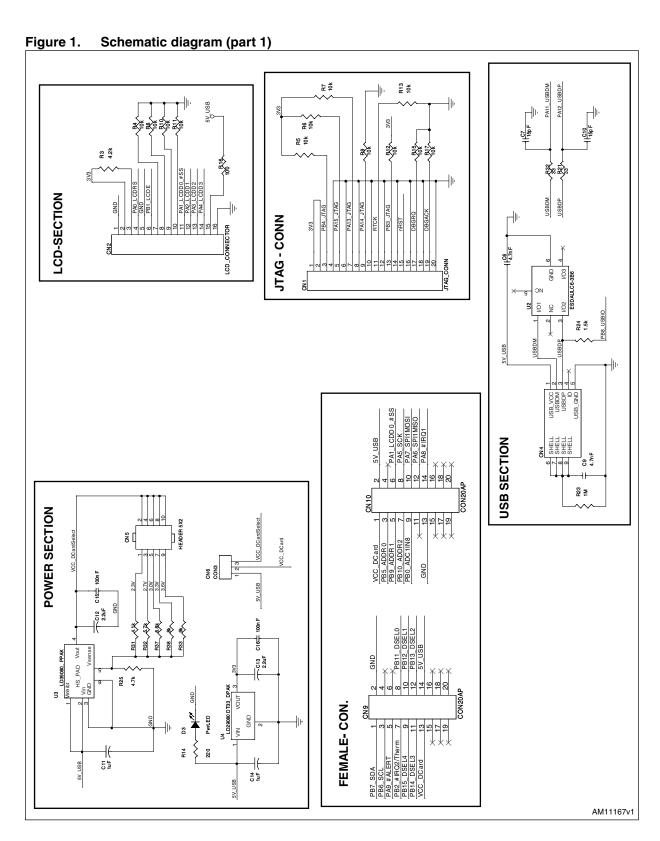

## STEVAL-IFS017V1 Schematic diagrams (1 of 3)

Figure 2. Schematic diagram (part 2)

Figure 3. Schematic diagram (part 3) PB7\_SDA ВООТО PA14 PA15 PB3 PB4 PB5 PB6 PB7 BOOT0 PB8 PB9 VSS\_3 VDD\_3 VDD\_1 1 VSS PB11 PB10 PB2 PB1 PB0 PA7 PA6 PA5 PA4 PA3 PA14 JTAG
PA15 JTAG
PB3\_JTAG
PB4 JTAG
PB5\_ADDR0
PB6\_SCL
PB7\_SDA
BOOT0
PB8\_USBIO
PB9\_ADDR1 3V3 GND PB11\_DSEL0 PB10\_ADDR2 PB2\_#IRQ2/Therm PB1\_LCDE PB0\_ADC1IN8 PA7\_SP11MOSI 38 39 40 41 42 43 44 45 46 47 23 22 21 20 19 18 17 16 15 14 STM32F102C8T6 MICROCONTROLLER-SECTION PC13 ANT TAMP PC14 OSC32 IN PC15 OSC32 OUT PDD OSC IN PD1 OSC OUT INST VDDA STM32F10: VDDA STM32F10: PA1 VPA1 5 PA6\_SPI1MISO PA5\_SCK PA4\_LCDD3 PA3\_LCDD2 3V3 R1 PD1\_OSCOUT PD0 OSCIN R36 C5 100 nF C8 100 nF 20 pF 22 20 pF C4 100 n F GND 373 R20 4 C3 100 n F 28 28 nRST SW1 AM12011v1