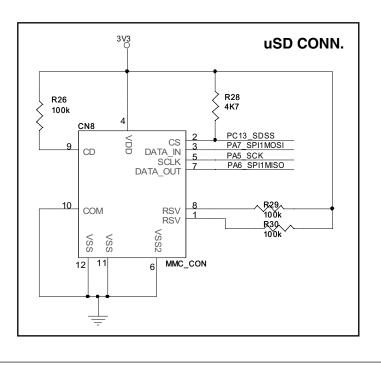

## STEVAL-IFS017V1 Schematic diagrams (1 of 3)

Figure 2. Schematic diagram (part 2)

Figure 3. Schematic diagram (part 3) PB7\_SDA ВООТО PA14 PA15 PB3 PB4 PB5 PB6 PB7 BOOT0 PB8 PB9 VSS\_3 VDD\_3 VDD\_1 1 VSS PB11 PB10 PB2 PB1 PB0 PA7 PA6 PA5 PA4 PA3 PA14 JTAG
PA15 JTAG
PB3\_JTAG
PB4 JTAG
PB5\_ADDR0
PB6\_SCL
PB7\_SDA
BOOT0
PB8\_USBIO
PB9\_ADDR1 3V3 GND PB11\_DSEL0 PB10\_ADDR2 PB2\_#IRQ2/Therm PB1\_LCDE PB0\_ADC1IN8 PA7\_SP11MOSI 38 39 40 41 42 43 44 45 46 47 23 22 21 20 19 18 17 16 15 14 STM32F102C8T6 MICROCONTROLLER-SECTION PC13 ANT TAMP PC14 OSC32 IN PC15 OSC32 OUT PDD OSC IN PD1 OSC OUT INST VDDA STM32F10: VDDA STM32F10: PA1 VPA1 5 PA6\_SPI1MISO PA5\_SCK PA4\_LCDD3 PA3\_LCDD2 3V3 R1 PD1\_OSCOUT PD0 OSCIN R36 C5 100 nF C8 100 nF 20 pF 22 20 pF C4 100 n F GND 373 R20 4 C3 100 n F 28 28 nRST SW1 AM12011v1