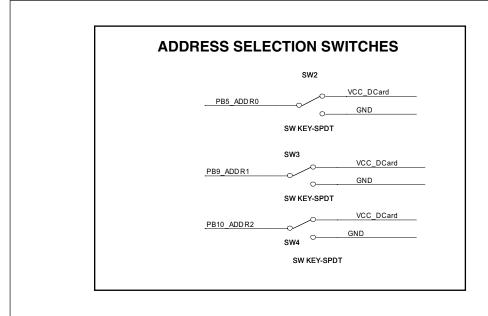

## STEVAL-IFS017V1 Schematic diagrams (1 of 3)

Figure 2. Schematic diagram (part 2)

Figure 3. Schematic diagram (part 3) PB7\_SDA ВООТО PA14 PA15 PB3 PB4 PB5 PB6 PB7 BOOT0 PB8 PB9 VSS\_3 VDD\_3 VDD\_1 1 VSS PB11 PB10 PB2 PB1 PB0 PA7 PA6 PA5 PA4 PA3 PA14 JTAG
PA15 JTAG
PB3\_JTAG
PB4 JTAG
PB5\_ADDR0
PB6\_SCL
PB7\_SDA
BOOT0
PB8\_USBIO
PB9\_ADDR1 3V3 GND PB11\_DSEL0 PB10\_ADDR2 PB2\_#IRQ2/Therm PB1\_LCDE PB0\_ADC1IN8 PA7\_SP11MOSI 38 39 40 41 42 43 44 45 46 47 23 22 21 20 19 18 17 16 15 14 STM32F102C8T6 MICROCONTROLLER-SECTION PC13 ANT TAMP PC14 OSC32 IN PC15 OSC32 OUT PDD OSC IN PD1 OSC OUT INST VDDA STM32F10: VDDA STM32F10: PA1 VPA1 5 PA6\_SPI1MISO PA5\_SCK PA4\_LCDD3 PA3\_LCDD2 3V3 R1 PD1\_OSCOUT PD0 OSCIN R36 C5 100 nF C8 100 nF 20 pF 22 20 pF C4 100 n F GND 373 R20 4 C3 100 n F 28 28 nRST SW1 AM12011v1