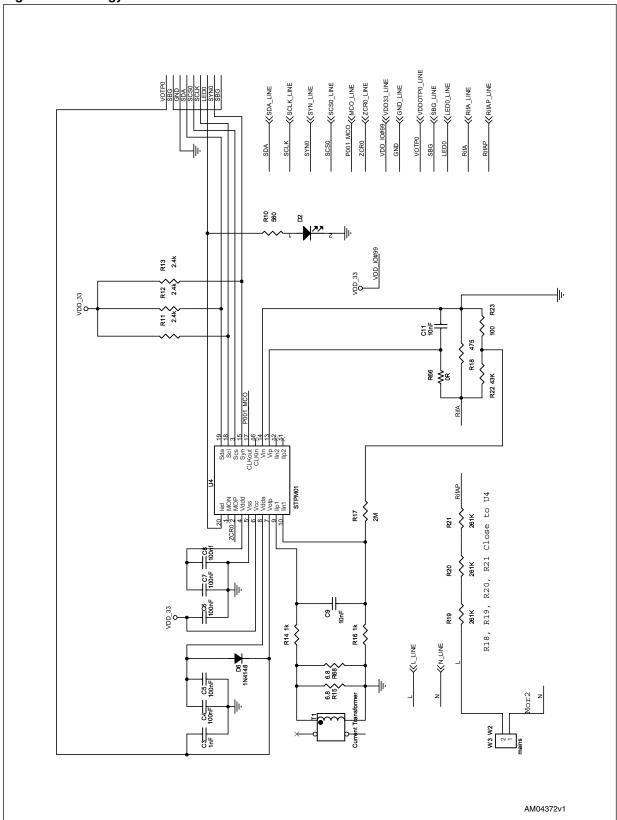

Figure 3. Temperature sensor circuit and connectors

Figure 4. Microcontroller circuit

Figure 5. Energy meter circuit

Figure 6. Differential current meter circuit

Figure 7. AC-DC converter circuit

Figure 8. DC-DC converter circuit