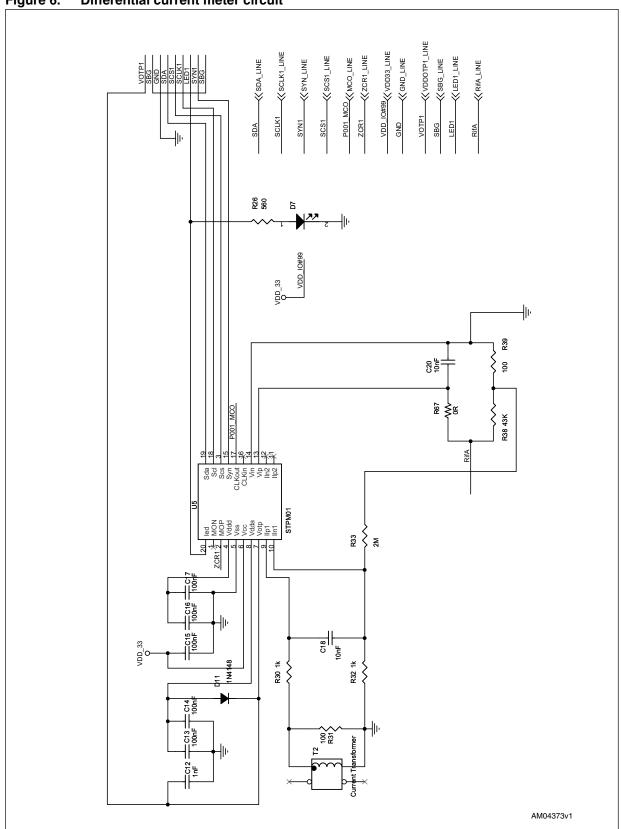

Figure 3. Temperature sensor circuit and connectors

Figure 4. Microcontroller circuit

Figure 5. Energy meter circuit

Figure 6. Differential current meter circuit

Figure 7. AC-DC converter circuit

Figure 8. DC-DC converter circuit