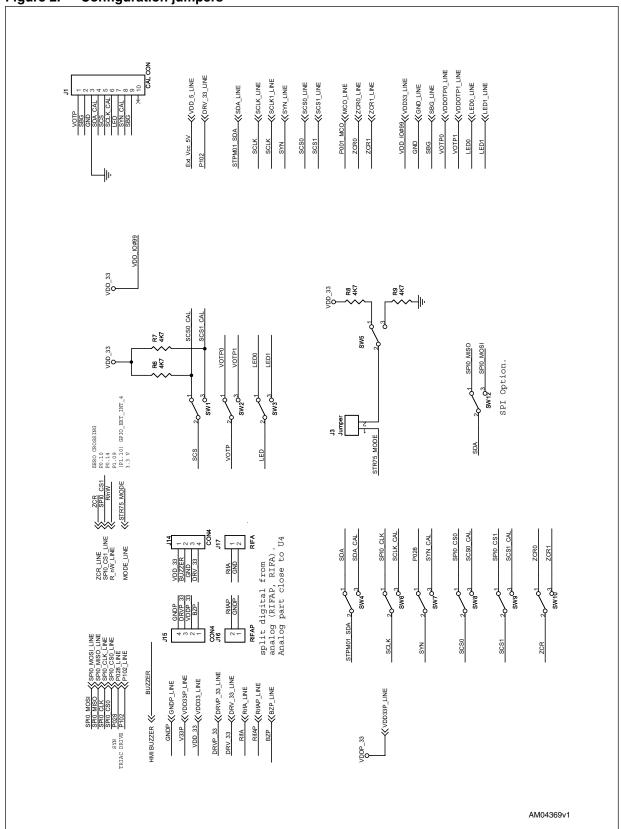

## 1 Schematic diagrams

Figure 1. AC load driver circuit

Figure 2. Configuration jumpers

JTAG PROG/DEBUG CONNECTOR GNDP (GNDP\_LINE JE JTAG BZP KBZP\_LINE ğΗ VCC\_3V3 **△** R91 (NOT MOUNTED) ₹ ₹ ₹ 5 3 R98 1k5 782 192 85 5 5 788 76 88 5 ₹ PUSH BUTTON AND LEDS 787 10¢ JT-TD0 RESET# JT-TCK C53 100nF JT-TRS JT-TMS JT-TD 2 9 7 VDD A2 A2 J5 LCD-CONN1 J7 LCD-CONN2 OS/INT LCD COLOR DISPLAY SDA D22 and D23 through hole TEMPERATURE SENSOR LCD-BACKLIGHT ₹7<del>,</del> vcc\_3v3 ♣ ₹55 \*\* ZIGBEE/SN260 AM04370v1