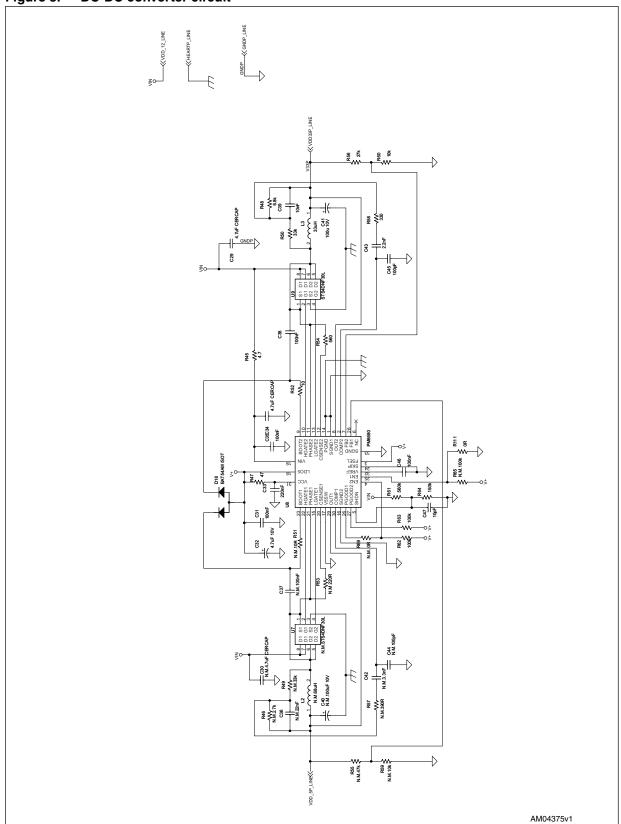

Figure 3. Temperature sensor circuit and connectors

Figure 4. Microcontroller circuit

Figure 5. Energy meter circuit

Figure 6. Differential current meter circuit

Figure 7. AC-DC converter circuit

Figure 8. DC-DC converter circuit