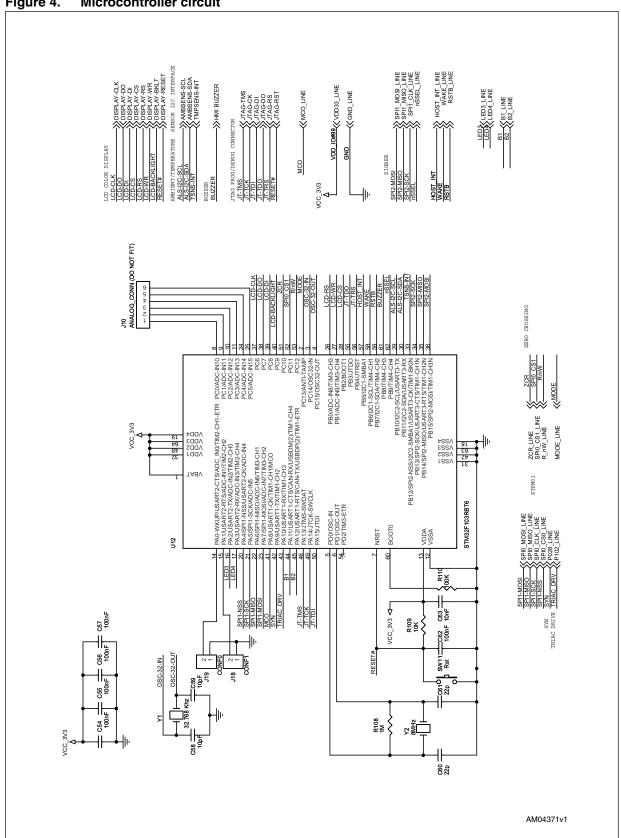

Figure 3. Temperature sensor circuit and connectors

Figure 4. Microcontroller circuit

Figure 5. Energy meter circuit

Figure 6. Differential current meter circuit

Figure 7. AC-DC converter circuit

Figure 8. DC-DC converter circuit