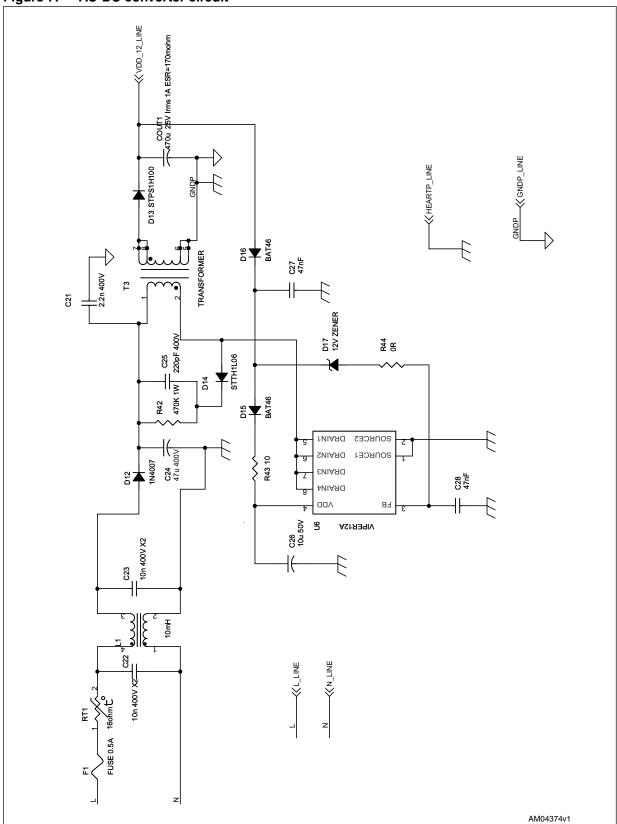

Figure 3. Temperature sensor circuit and connectors

Figure 4. Microcontroller circuit

Figure 5. Energy meter circuit

Figure 6. Differential current meter circuit

Figure 7. AC-DC converter circuit

Figure 8. DC-DC converter circuit