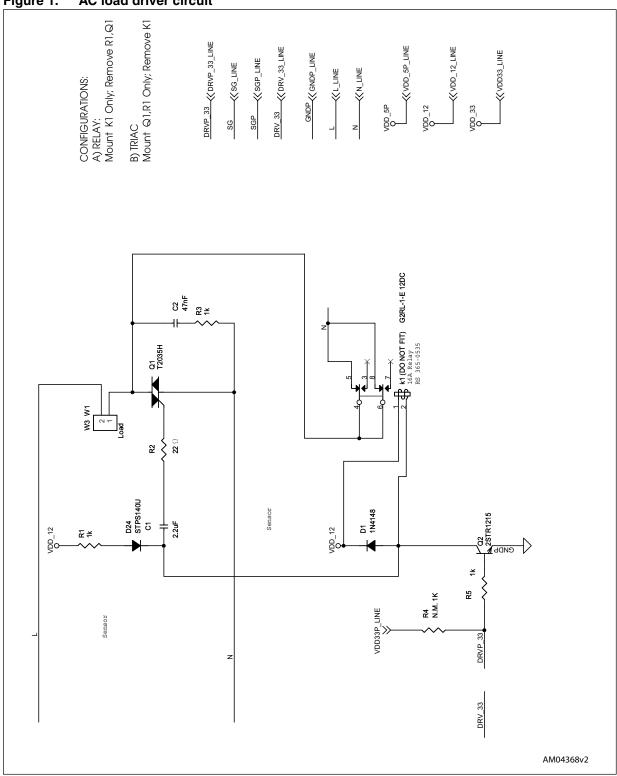

## 1 Schematic diagrams

Figure 1. AC load driver circuit

Figure 2. Configuration jumpers

JTAG PROG/DEBUG CONNECTOR GNDP (GNDP\_LINE JE JTAG BZP KBZP\_LINE ğΗ VCC\_3V3 **△** R91 (NOT MOUNTED) ₹ ₹ ₹ 5 3 R98 1k5 782 192 85 5 5 788 76 88 5 ₹ PUSH BUTTON AND LEDS 787 10¢ JT-TD0 RESET# JT-TCK C53 100nF JT-TRS JT-TMS JT-TD 2 9 7 VDD A2 A2 J5 LCD-CONN1 J7 LCD-CONN2 OS/INT LCD COLOR DISPLAY SDA D22 and D23 through hole TEMPERATURE SENSOR LCD-BACKLIGHT ₹7<del>,</del> vcc\_3v3 ♣ ₹55 \*\* ZIGBEE/SN260 AM04370v1