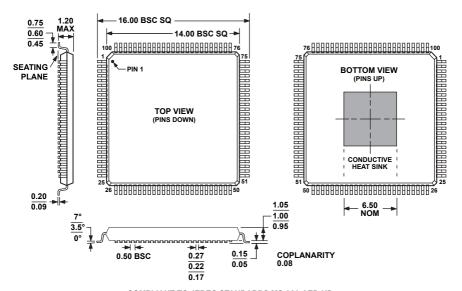

## 100-Lead Thin Quad Flat Package, Exposed Pad [TQFP\_EP] (SV-100-1)

## Dimensions shown in millimeters

## COMPLIANT TO JEDEC STANDARDS MS-026-AED-HD

## 1. CENTER FIGURES ARE TYPICAL UNLESS OTHERWISE NOTED.

2. THE PACKAGE HAS A CONDUCTIVE HEAT SLUG TO HELP DISSIPATE HEAT AND ENSURE RELIABLE OPERATION OF THE DEVICE OVER THE FULL INDUSTRIAL TEMPERATURE RANGE. THE SLUG IS EXPOSED ON THE BOTTOM OF THE PACKAGE AND ELECTRICALLY CONNECTED TO CHIP GROUND. IT IS RECOMMENDED THAT NO PCB SIGNAL TRACES OR VIAS BE LOCATED UNDER. H. F. P. CK. GE. H. I. COULD COME IN CONTACT WILH. HE CONDUCTIVE SLUG. ATTACHIN TO THE SUICE OF A G. O. D. P. LAN. E. W. L. REDUC. THE JUNGTON HE FATURE OF THE DEVICE WHICH MAY BE BENEFICIAL IN HIGH TEMPERATURE ENVIRONMENTS.